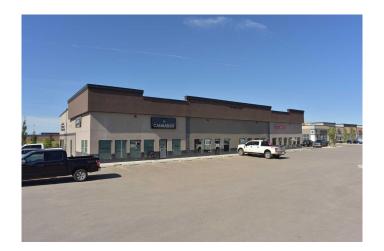

#### \$1

0 Bedroom, 0.00 Bathroom, Commercial on 0.00 Acres

Hawkridge Estates, Penhold, Alberta

Very visible and desirable location on the highway between Red Deer and Penhold. Newer and well maintained attractive building with ample ground parking for customers. Current tenants are Canada Post and a retail Cannabis store creating strong pedestrian traffic. Building is located adjacent to new commercial center with Tim Hortons, Subway, pharmacy, grocery store doctor & dentist offices, liquor store, gas station, child care, etc. Space is suitable for a Thrift Store, Retail Store, Yoga/Fitness Studio or a Pub &/or Restaurant. Penhold is a growing area located 7 minutes south of Red Deer with a population of approximately 3,854 (2024) and a trading area of 130,000. Current NNN is approximately \$7.60 per sq. ft. Prefer a 5 year lease with escalations to be negotiated. Landlord open to completing improvements for qualified tenant. Property taxes are included in the NNN costs. Basic rent is free (Base Rent) for the 1st 6 months of a 5 year lease. This unit can be combined with unit #3 for a total sq. footage or 3,710 sq. ft. Landlord is prepared to provide lease and improvement inducements for the right tenant.