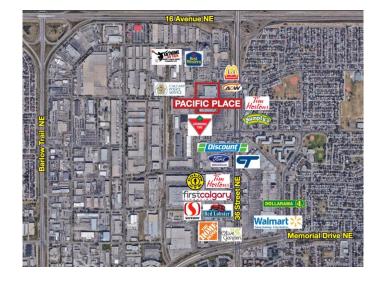

#### \$45

0 Bedroom, 0.00 Bathroom, Commercial on 0.00 Acres

Franklin, Calgary, Alberta

Pacific Place Mall has tremendous opportunities for businesses looking for temporary or longer term leases from 322-610 square feet. With over 60 shops and services including T&T Supermarket, Pacific Place Mall has become one of the busiest shopping destinations in the NE and has developed into one of Calgary's favourite multi-ethnic shopping centres; offering customers a variety of Asian products and services. This vibrant and dynamic retail centre is conveniently located near the Marlborough LRT Station with excellent exposure and visibility to 36th Street (approx 39,000 vehicles per day). Anchored by a busy T&T Supermarket with Canadian Tire next door, Pacific Place Mall caters to a growing NE Calgary neighbourhood and beyond as customers seek a shopping and dining experience not found elsewhere in Calgary. Other major businesses include Jollibee Restaurant, Oomomo Japan Living, Fit 4 Less Gym, Prime Health Clinic, Canada Diagnostics Centre and Bianca Amor Liquidation Centre.