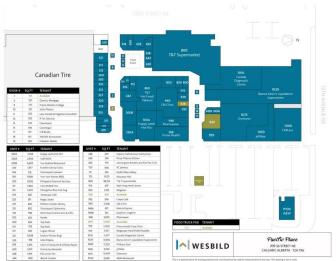

#### \$45

0 Bedroom, 0.00 Bathroom, Commercial on 0.00 Acres

Franklin, Calgary, Alberta

Pacific Place Mall has tremendous opportunities for businesses looking for temporary or longer term leases from 322-610 square feet. With over 60 shops and services including T&T Supermarket, Pacific Place Mall has become one of the busiest shopping destinations in the NE and has developed into one of Calgary's favourite multi-ethnic shopping centres; offering customers a variety of Asian products and services. This vibrant and dynamic retail centre is conveniently located near the Marlborough LRT Station with excellent exposure and visibility to 36th Street (approx 39,000 vehicles per day). Anchored by a busy T&T Supermarket with Canadian Tire next door, Pacific Place Mall caters to a growing NE Calgary neighbourhood and beyond as customers seek a shopping and dining experience not found elsewhere in Calgary. Other major businesses include Jollibee Restaurant, Oomomo Japan Living, Fit 4 Less Gym, Prime Health Clinic, Canada Diagnostics Centre and Bianca Amor Liquidation Centre.

\*\*\* Rent Starting at \$65 per square foot | Operating Costs - \$29.20PSF (estimated 2024)

\*\*\* Rentable Area:

Unit 928-610SF \$65PSF | Kiosk 2 \$3,000/month| Food Truck Pad Negotiable |

Built in 1980