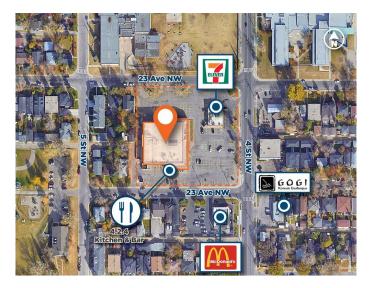

#### \$12

0 Bedroom, 0.00 Bathroom, Commercial on 0.00 Acres

Mount Pleasant, Calgary, Alberta

4,792 SF second floor office in centrally located northwest neighbourhood; located at Mount Pleasant. Multiple configurations available from 4,375 SF to 20,835 SF. Ample of free surface parking on site. Balcony access available for the front suites. Prominent signage exposure to 4th Street SE. Elevator and stair access to second floor. Commercial restaurant & bar on main floor. Also, child education facility on main floor. Walking distance to cafés/restaurants, sport complexes, and parks. Public transportation available on 4th Street NW, including bus routs #2 and #404. Close proximity to 16 Avenue NE and Centre Street. 5 minutes to Downtown Calgary, and 5 minutes to Deerfoot Trail SE via 16 Avenue NE.