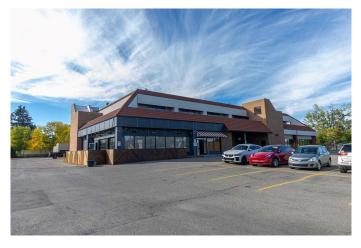

#### \$12

0 Bedroom, 0.00 Bathroom, Commercial on 0.00 Acres

Mount Pleasant, Calgary, Alberta

4,792 SF second floor office in centrally located northwest neighbourhood; located at Mount Pleasant. Multiple configurations available from 4,375 SF to 20,835 SF. Ample of free surface parking on site. Balcony access available for the front suites. Prominent signage exposure to 4th Street SE. Elevator and stair access to second floor. Commercial restaurant & bar on main floor. Also, child education facility on main floor. Walking distance to cafés/restaurants, sport complexes, and parks. Public transportation available on 4th Street NW, including bus routs #2 and #404. Close proximity to 16 Avenue NE and Centre Street. 5 minutes to Downtown Calgary, and 5 minutes to Deerfoot Trail SE via 16 Avenue NE.