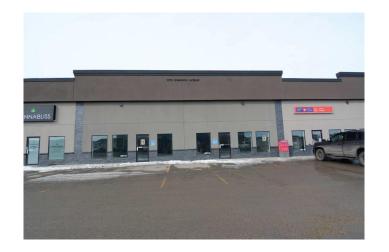

### \$1,349,900

0 Bedroom, 0.00 Bathroom, Commercial on 0.00 Acres

Hawkridge Estates, Penhold, Alberta

Multi-tenant 10 year old attractive retail strip mall with great visibility from its location on high traffic Highway 2A (seasonally adjusted daily traffic of 6,000 cars) and only block from Highway 42 that feeds from QE 2 freeway. The Town of Penhold has a trading area of approximately 130,000 consumers. Building is located amongst 4 other retail multi-tenant buildings. Tenants in the surrounding buildings include Dairy Queen, IGA, bank, hair salon, liquor store, veterinarian clinic, nutrition store, barber shop, pet groomer, martial arts, spa, dentist office, doctor's office and an IDA drug store. Across the street is another retail strip mall with an ESSO station, Tim Horton's, day care center and a Pharmasave drug store. Penhold is a growing and vibrant family oriented community located within 7 minutes of Red Deer. Penhold has 3,916 residents (2022) and a growing commercial/business sector that makes it simple and convenient for residents to shop local. Quality of life in Penhold is enhanced by the parks and recreation services that are offered. The town has a Multiplex with an NHL size ice rink, dance studio, fitness center, running track, food concession, lounge, library and houses the Town's administration office. RV Park is located on the north of the Multiplex on Highway 42. There is a new High School and new residential subdivisions being built out. Subject building was constructed in 2013 and this 8,780 square foot is located on .77 acres at 1370 Robinson Avenue, Penhold. The

building is presently demised into 4 units (could be further demised into 5 units). Vacant unit is ready to be developed to the Tenant's specifications or demise into 2 units. Vacant unit is perfect for development as a restaurant, pub and/or microbrewery. This building creates high pedestrian traffic due to its triple A tenant - Canada Post Office that serves Penhold and the surrounding area and a cannabis store. There is ample parking. Tenant's Leases are "Triple Net". Pro-Forma attached.