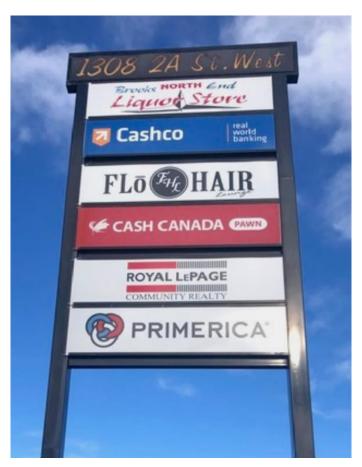

## \$3,395,000

0 Bedroom, 0.00 Bathroom, Commercial on 1.54 Acres

North End, Brooks, Alberta

Brooks Plaza, located in the best possible retail commercial area of Brooks, easy access and tremendous exposure. Very well maintained property by a long term owner, who has looked after all of the operating systems and building structure in the best way. This property always attracts great tenants and the owner has had tremendous success with many long term tenants. Over the past 20 years the level of occupancy in this plaza has been exceptional. Please do not disturb tenants. Please see the supplements for rents and expenses.