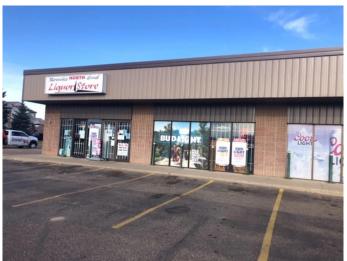

## \$3,395,000

0 Bedroom, 0.00 Bathroom, Commercial on 1.54 Acres

North End, Brooks, Alberta

Brooks Plaza, located in the best possible retail commercial area of Brooks, easy access and tremendous exposure. Very well maintained property by a long term owner, who has looked after all of the operating systems and building structure in the best way. This property always attracts great tenants and the owner has had tremendous success with many long term tenants. Over the past 20 years the level of occupancy in this plaza has been exceptional. Please do not disturb tenants. Please see the supplements for rents and expenses.