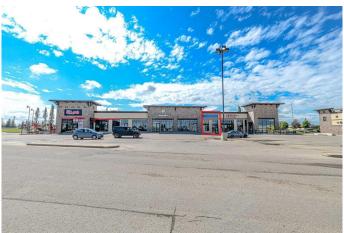

#### \$35

0 Bedroom, 0.00 Bathroom, Commercial on 0.00 Acres

Mission Heights., Grande Prairie, Alberta

This retail location is situated in the South 40 Shopping Centre which is strategically located along 108 Street and 84 Avenue with some of the highest traffic counts in the Grande Prairie area. It is neighboring anchor tenants such as McDonald's, Original Joe's, No Frills, RBC, and Shoppers Drug Mart all within walking distance of medium and high-density residential. Position your business in the professional location it deserves. Call your Commercial Realtor© for more information or to book a showing today. (Base Rent 973 SF @\$35 PSF = \$2,837.92/month. Additional Rent: 973 SF @\$16.50 PSF = \$1,337.87/month; Total Monthly Payment: \$4,175.79 plus GST.