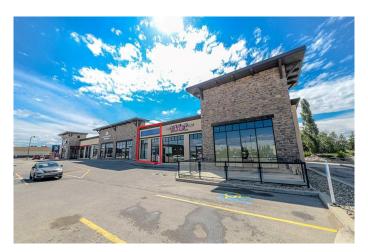

#### \$35

0 Bedroom, 0.00 Bathroom, Commercial on 0.00 Acres

Mission Heights., Grande Prairie, Alberta

This retail location is situated in the South 40 Shopping Centre which is strategically located along 108 Street and 84 Avenue with some of the highest traffic counts in the Grande Prairie area. It is neighboring anchor tenants such as McDonald's, Original Joe's, No Frills, RBC, and Shoppers Drug Mart all within walking distance of medium and high-density residential. Position your business in the professional location it deserves. Call your Commercial Realtor© for more information or to book a showing today. (Base Rent 973 SF @\$35 PSF = \$2,837.92/month. Additional Rent: 973 SF @\$16.50 PSF = \$1,337.87/month; Total Monthly Payment: \$4,175.79 plus GST.