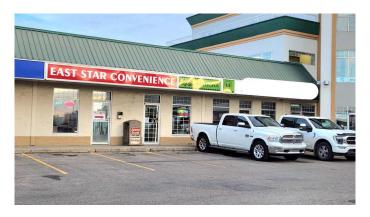

#### \$3,313

0 Bedroom, 0.00 Bathroom, Commercial on 0.00 Acres

Ivy Lake Estates., Grande Prairie, Alberta

Amazing location and high visibility space for lease. This expansive premise has space and features for a variety of business structures. Plus abundant parking! Your search for the ideal space for your expanding business ends here. With 1500sq ft Ivy Lake Plaza offers a high-visibility location on 100 Ave. Base rent: \$26.5 per sqft (\$3312.50) + triple net: \$12 per sqft (\$1500).