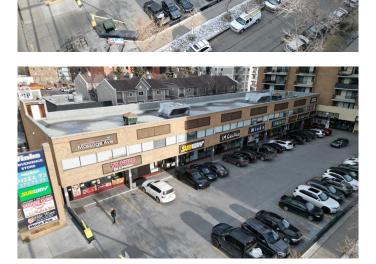

#### \$15

0 Bedroom, 0.00 Bathroom, Commercial on 0.00 Acres

Beltline, Calgary, Alberta

Rare find, Vacant, 408 sq. ft. & 745 sq. ft., 2nd Floor Office units within Wellington Square on busy 14 Street SW offered at below market rental rates. Other 2nd floor units , occupied by Month to Month Tenants and available with notice, 1,267 sq. ft., 1,298 sq. ft., 2,808 sq. ft. up to 4,075 sq. ft. contiguous. Double row front parking and 24 stalls in rear. Excellent main floor Tenant mix and built in draw from 12 floor residential condo building on site as well dense surrounding residential development.

## Amenities

Parking Spaces 80