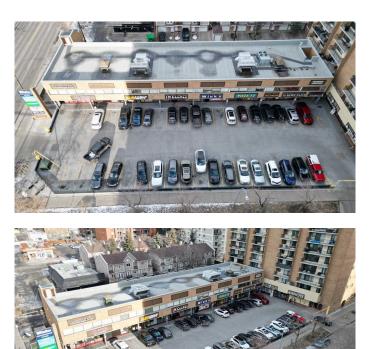

#### \$15

0 Bedroom, 0.00 Bathroom, Commercial on 0.00 Acres

Beltline, Calgary, Alberta

Rare find, Vacant, 408 sq. ft. & 745 sq. ft., 2nd Floor Office units within Wellington Square on busy 14 Street SW offered at below market rental rates. Other 2nd floor units , occupied by Month to Month Tenants and available with notice, 1,267 sq. ft., 1,298 sq. ft., 2,808 sq. ft. up to 4,075 sq. ft. contiguous. Double row front parking and 24 stalls in rear. Excellent main floor Tenant mix and built in draw from 12 floor residential condo building on site as well dense surrounding residential development.

## Amenities

Parking Spaces 80