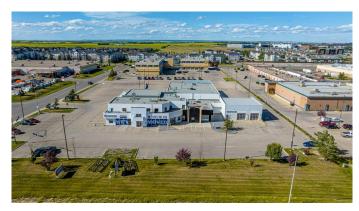

### \$20

0 Bedroom, 0.00 Bathroom, Commercial on 4.00 Acres

Gateway., Grande Prairie, Alberta

LOCATION! Offering 107 meters of frontage on 100th Avenue. This incredible former auto dealership is for sale or lease in the busiest retail subdivision in Grande Prairie. A fully functional turn-key 30,051 sq. ft building offering 15% site coverage on 4 acres positioned on the corner of one of the busiest intersections in Grande Prairie between Walmart and Home Depot. This property has it all, including a large showroom, warehouse space, 10,000 sq ft service shop, pull-thru service bays, a total of 8 insulated powered OHD with 2 - 11'w x 16'h, 1 - 10'w x 12'h, 1 -10'w x 10'h, 1 -12'w x 14'h, 3 -12'w x 12'h, 4 clear polycarbonate OHd 12'w x 10'h, parts room, and first- and second-floor office areas. Need extra parking or yard storage? We have you covered with an additional 2.79-acre paved and serviced lot to lease, located less than a block away. Ideal location for any sales and service business looking for a proven winner of a building. This is a must-see, to book a showing call your Commercial Realtor© today.. The subject property is also available for sale at \$7,650,000. This is a must-see, to book a showing call your Commercial Realtor© today.