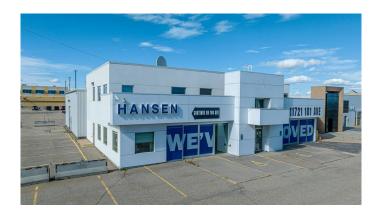

### \$20

0 Bedroom, 0.00 Bathroom, Commercial on 4.00 Acres

Gateway., Grande Prairie, Alberta

LOCATION! Offering 107 meters of frontage on 100th Avenue. This incredible former auto dealership is for sale or lease in the busiest retail subdivision in Grande Prairie. A fully functional turn-key 30,051 sq. ft building offering 15% site coverage on 4 acres positioned on the corner of one of the busiest intersections in Grande Prairie between Walmart and Home Depot. This property has it all, including a large showroom, warehouse space, 10,000 sq ft service shop, pull-thru service bays, a total of 8 insulated powered OHD with 2 - 11'w x 16'h, 1 - 10'w x 12'h, 1 -10'w x 10'h, 1 -12'w x 14'h, 3 -12'w x 12'h, 4 clear polycarbonate OHd 12'w x 10'h, parts room, and first- and second-floor office areas. Need extra parking or yard storage? We have you covered with an additional 2.79-acre paved and serviced lot to lease, located less than a block away. Ideal location for any sales and service business looking for a proven winner of a building. This is a must-see, to book a showing call your Commercial Realtor© today.. The subject property is also available for sale at \$7,650,000. This is a must-see, to book a showing call your Commercial Realtor© today.