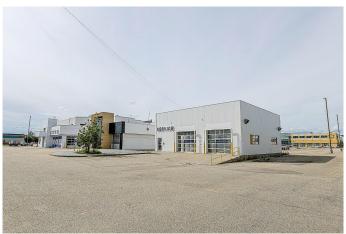

### \$20

0 Bedroom, 0.00 Bathroom, Commercial on 4.00 Acres

Gateway., Grande Prairie, Alberta

LOCATION! Offering 107 meters of frontage on 100th Avenue. This incredible former auto dealership is for sale or lease in the busiest retail subdivision in Grande Prairie. A fully functional turn-key 30,051 sq. ft building offering 15% site coverage on 4 acres positioned on the corner of one of the busiest intersections in Grande Prairie between Walmart and Home Depot. This property has it all, including a large showroom, warehouse space, 10,000 sq ft service shop, pull-thru service bays, a total of 8 insulated powered OHD with 2 - 11'w x 16'h, 1 - 10'w x 12'h, 1 -10'w x 10'h, 1 -12'w x 14'h, 3 -12'w x 12'h, 4 clear polycarbonate OHd 12'w x 10'h, parts room, and first- and second-floor office areas. Need extra parking or yard storage? We have you covered with an additional 2.79-acre paved and serviced lot to lease, located less than a block away. Ideal location for any sales and service business looking for a proven winner of a building. This is a must-see, to book a showing call your Commercial Realtor© today.. The subject property is also available for sale at \$7,650,000. This is a must-see, to book a showing call your Commercial Realtor© today.