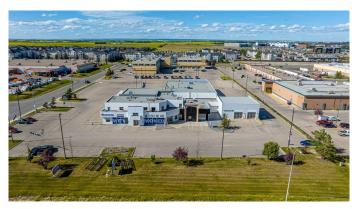

# \$7,650,000 - 10101 112 Street, Grande Prairie

MLS® #A2106067

\$7,650,000

0 Bedroom, 0.00 Bathroom, Commercial on 4.00 Acres

Gateway., Grande Prairie, Alberta

LOCATION! Offering 107 meters of frontage on 100th Avenue. This incredible former auto dealership is for sale in the busiest retail subdivision in Grande Prairie. A fully functional turn-key 30,051 sq. ft building offering 15% site coverage on 4 acres positioned on the corner of one of the busiest intersections in Grande Prairie between Walmart and Home Depot. This property has it all, including a large showroom, warehouse space, 10,000 sq ft service shop, pull-thru service bays, a total of 8 insulated powered OHD with 2 - 11'w x 16'h, 1 - 10'w x 12'h, 1 -10'w x 10'h, 1 -12'w x 14'h, 3 -12'w x 12'h, 4 clear polycarbonate OHd 12'w x 10'h, parts room, and first- and second-floor office areas. Need extra parking or yard storage? We have you covered with an additional 2.79 acre paved and serviced lot located less than a block away. This lot can be leased or purchased. Ideal location for any sales and service business looking for a proven winner of a building. The subject property is also available for lease at \$20/sq ft NNN. This is a must-see, to book a showing call your Commercial Realtor© today.