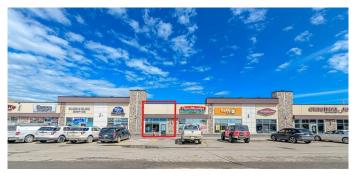

# \$35 - 103, 10712 78 Avenue, Grande Prairie

MLS® #A2121024

### \$35

0 Bedroom, 0.00 Bathroom, Commercial on 0.00 Acres

Mission Heights., Grande Prairie, Alberta

This retail location is situated in the South 40 Shopping Centre which is strategically located along 108 Street and 84

Avenue with some of the highest traffic counts in the Grande Prairie area. It is neighboring anchor tenants such as McDonald's,

Starbucks, No Frills, RBC, and Shoppers Drug Mart all within walking distance to medium and high-density residential. Position your business in the professional location it deserves. Call your Commercial Realtor© for more information or to book a showing today. (Base Rent 1,202 sq.ft @ \$35 PSF =