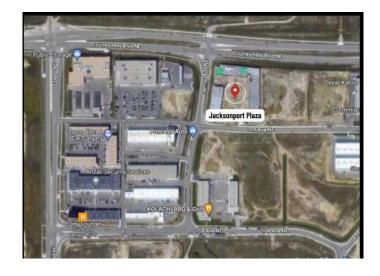

#### \$35

0 Bedroom, 0.00 Bathroom, Commercial on 0.00 Acres

Saddleridge Industrial, Calgary, Alberta

Retail space at HIGHLY DESIRABLE & RAPIDLY GROWING JACKSONPORT NE. This prime location at Corner of Country hill and 108 Ave Units with IC ZONING allowing Full RETAIL & OFFICE USE. HIGH EXPOSURE FOR MARKETING PURPOSES. . For most possible exposure Exterior signs can be installed Possible Visibility from Country hill. Lots owner operator businesses like Ethnic Restaurants, Fast Food franchises, Dine in/Take out restaurants, Accounting, lawyers, immigration etc. The surrounding complexes are opened with many popular businesses makes it ideal for your business traffic. THERE IS NO EXCLUSIVITY HERE, SO YOUR UNLIMITED OPTIONS MAKE IT IDEAL FOR INVESTMENT. Don't wait. Call your favorite commercial agent now.

## **Community Information**

Address 1107, 4058 109 Avenue Ne

Saddleridge Industrial Subdivision

City Calgary Calgary County Province

Alberta

Postal Code T3N 2B3