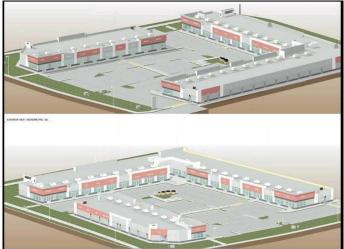

#### \$618,000

0 Bedroom, 0.00 Bathroom, Commercial on 0.00 Acres

Saddleridge Industrial, Calgary, Alberta

**STOP PAYING RENT & WORRY FREE** FROM FUTURE OF RENT HIKES...Own your own Retail space at HIGHLY DESIRABLE & RAPIDLY GROWING JACKSONPORT NE. This prime location at Corner of Country hill and 108 Ave Units with IC ZONING allowing Full RETAIL & OFFICE USE. HIGH EXPOSURE FOR MARKETING PURPOSES. . For most possible exposure Exterior signs can be installed Possible Visibility from Country hill. Lots owner operator businesses like Ethnic Restaurants, Fast Food franchises, Dine in/Take out restaurants, Accounting, lawyers, immigration etc. The surrounding complexes are opened with many popular businesses makes it ideal for your business traffic. THERE IS NO EXCLUSIVITY HERE, SO YOUR UNLIMITED OPTIONS MAKE IT IDEAL FOR INVESTMENT. Don't wait. Call your favorite commercial agent now.