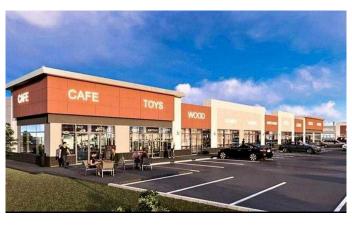

#### \$618,000

0 Bedroom, 0.00 Bathroom, Commercial on 0.00 Acres

Saddleridge Industrial, Calgary, Alberta

**STOP PAYING RENT & WORRY FREE** FROM FUTURE OF RENT HIKES...Own your own Retail space at HIGHLY DESIRABLE & RAPIDLY GROWING JACKSONPORT NE. This prime location at Corner of Country hill and 108 Ave Units with IC ZONING allowing Full RETAIL & OFFICE USE. HIGH EXPOSURE FOR MARKETING PURPOSES. . For most possible exposure Exterior signs can be installed Possible Visibility from Country hill. Lots owner operator businesses like Ethnic Restaurants, Fast Food franchises, Dine in/Take out restaurants, Accounting, lawyers, immigration etc. The surrounding complexes are opened with many popular businesses makes it ideal for your business traffic. THERE IS NO EXCLUSIVITY HERE, SO YOUR UNLIMITED OPTIONS MAKE IT IDEAL FOR INVESTMENT. Don't wait. Call your favorite commercial agent now.