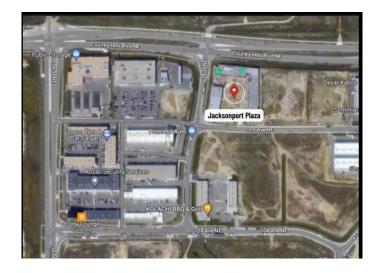

#### \$618,000

0 Bedroom, 0.00 Bathroom, Commercial on 0.00 Acres

Saddleridge Industrial, Calgary, Alberta

**STOP PAYING RENT & WORRY FREE** FROM FUTURE OF RENT HIKES...Own your own Retail space at HIGHLY DESIRABLE & RAPIDLY GROWING JACKSONPORT NE. This prime location at Corner of Country hill and 108 Ave Units with IC ZONING allowing Full RETAIL & OFFICE USE. HIGH EXPOSURE FOR MARKETING PURPOSES. . For most possible exposure Exterior signs can be installed Possible Visibility from Country hill. Lots owner operator businesses like Ethnic Restaurants, Fast Food franchises, Dine in/Take out restaurants, Accounting, lawyers, immigration etc. The surrounding complexes are opened with many popular businesses makes it ideal for your business traffic. THERE IS NO EXCLUSIVITY HERE, SO YOUR UNLIMITED OPTIONS MAKE IT IDEAL FOR INVESTMENT. Don't wait. Call your favorite commercial agent now.

## **Community Information**

| 1123, 4058 109 Avenue Ne |
|--------------------------|
| Saddleridge Industrial   |
| Calgary                  |
| Calgary                  |
| Alberta                  |
| T3N 2B3                  |
|                          |