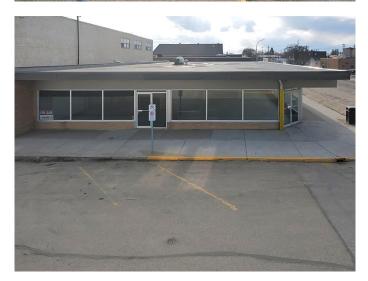

#### \$475,000

0 Bedroom, 0.00 Bathroom, Commercial on 0.00 Acres

NONE, High Prairie, Alberta

Ideal Location of 5 - commercial spaces. Location is ideal in downtown High Prairie with close proximity to the Post Office and banks. Commercial spaces that are filled with light because of the abundance of street facing windows. Well maintained building with a recent upgrade of new roofing material and electrical updates. Central air in 2 of the 5 units. Separate heat sources for each unit. 3 of the 5 units have long term tenants. All 5 units are currently rented out. Call, email or text today for your viewing or further inquiries.