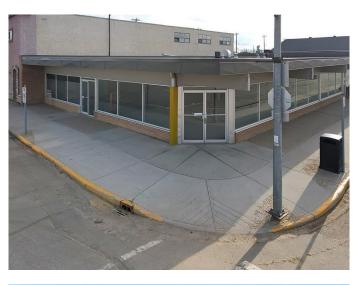

#### \$475,000

0 Bedroom, 0.00 Bathroom, Commercial on 0.00 Acres

NONE, High Prairie, Alberta

Ideal Location of 5 - commercial spaces. Location is ideal in downtown High Prairie with close proximity to the Post Office and banks. Commercial spaces that are filled with light because of the abundance of street facing windows. Well maintained building with a recent upgrade of new roofing material and electrical updates. Central air in 2 of the 5 units. Separate heat sources for each unit. 3 of the 5 units have long term tenants. All 5 units are currently rented out. Call, email or text today for your viewing or further inquiries.