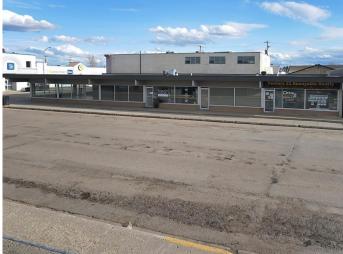

#### \$475,000

0 Bedroom, 0.00 Bathroom, Commercial on 0.00 Acres

NONE, High Prairie, Alberta

Ideal Location of 5 - commercial spaces. Location is ideal in downtown High Prairie with close proximity to the Post Office and banks. Commercial spaces that are filled with light because of the abundance of street facing windows. Well maintained building with a recent upgrade of new roofing material and electrical updates. Central air in 2 of the 5 units. Separate heat sources for each unit. 3 of the 5 units have long term tenants. All 5 units are currently rented out. Call, email or text today for your viewing or further inquiries.