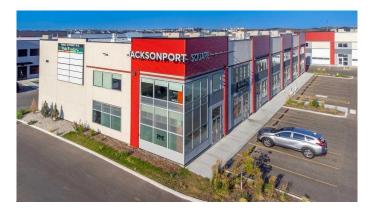

#### \$28

0 Bedroom, 0.00 Bathroom, Commercial on 2.22 Acres

Stoney 3, Calgary, Alberta

Welcome to the Jacksonport Square a 37000 + retail development this retail bay to open up any of your retail shop like, restaurants, grocery store, spa or any kind of retail shop. this bay is 1577 sqft, nest to the corner unit with excellent exposure, 22 ft height and 40% mezzanine approved, next to Metis Trail and Country Hills Blvd. Couple bays are available backing to the Metis Trail, lots of traffic and exposure. Other option with different sq/ft and and facing is available as well. call for more information.