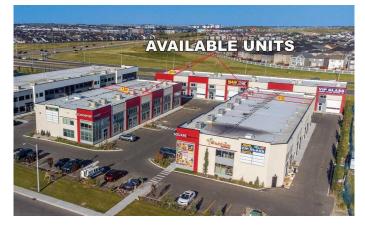

#### \$28

0 Bedroom, 0.00 Bathroom, Commercial on 2.22 Acres

Stoney 3, Calgary, Alberta

Welcome to the Jacksonport Square a 37000 + retail development this retail bay to open up any of your retail shop like, restaurants, grocery store, spa or any kind of retail shop. this bay is 1577 sqft, nest to the corner unit with excellent exposure, 22 ft height and 40% mezzanine approved, next to Metis Trail and Country Hills Blvd. Couple bays are available backing to the Metis Trail, lots of traffic and exposure. Other option with different sq/ft and and facing is available as well. call for more information.