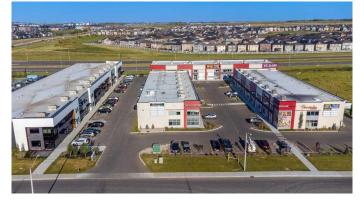

#### \$28

0 Bedroom, 0.00 Bathroom, Commercial on 2.22 Acres

Stoney 3, Calgary, Alberta

Welcome to the Jacksonport Square a 37000 + retail development this retail bay to open up any of your retail shop like, restaurants, grocery store, spa or any kind of retail shop. this bay is 1577 sqft, nest to the corner unit with excellent exposure, 22 ft height and 40% mezzanine approved, next to Metis Trail and Country Hills Blvd. Couple bays are available backing to the Metis Trail, lots of traffic and exposure. Other option with different sq/ft and and facing is available as well. call for more information.