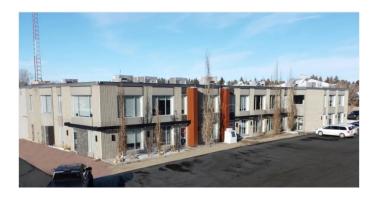

#### \$8,050,000

0 Bedroom, 0.00 Bathroom, Commercial on 0.00 Acres

Inglewood\_SALB, St. Albert, Alberta

Located just off St. Albert Trail, the primary arterial roadway in St. Albert, the Property benefits from short drive times to key transportation routes including Anthony Henday Drive and Yellowhead Trail. The Property has eight grade doors, one ramped grade door and four dock doors. Inventory can be easily managed without disrupting walk-in customers at the front of the space. The Property is well-maintained with modern finishes in the reception and office spaces, as well as functional common boardrooms. The Property offers a functional layout for a wide range of industrial users seeking higher quality office space and conventional warehousing.