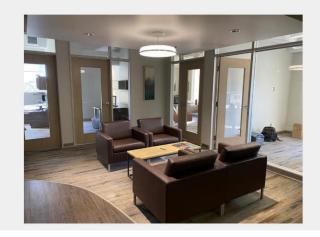

#### \$8,050,000

0 Bedroom, 0.00 Bathroom, Commercial on 0.00 Acres

Inglewood\_SALB, St. Albert, Alberta

Located just off St. Albert Trail, the primary arterial roadway in St. Albert, the Property benefits from short drive times to key transportation routes including Anthony Henday Drive and Yellowhead Trail. The Property has eight grade doors, one ramped grade door and four dock doors. Inventory can be easily managed without disrupting walk-in customers at the front of the space. The Property is well-maintained with modern finishes in the reception and office spaces, as well as functional common boardrooms. The Property offers a functional layout for a wide range of industrial users seeking higher quality office space and conventional warehousing.