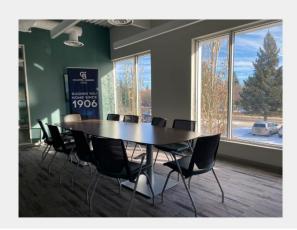

#### \$8,050,000

0 Bedroom, 0.00 Bathroom, Commercial on 0.00 Acres

Inglewood\_SALB, St. Albert, Alberta

Located just off St. Albert Trail, the primary arterial roadway in St. Albert, the Property benefits from short drive times to key transportation routes including Anthony Henday Drive and Yellowhead Trail. The Property has eight grade doors, one ramped grade door and four dock doors. Inventory can be easily managed without disrupting walk-in customers at the front of the space. The Property is well-maintained with modern finishes in the reception and office spaces, as well as functional common boardrooms. The Property offers a functional layout for a wide range of industrial users seeking higher quality office space and conventional warehousing.