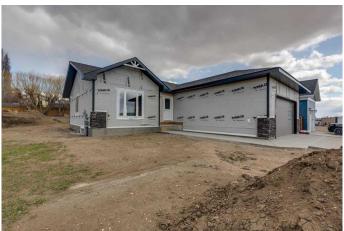

## \$479,900

4 Bedroom, 3.00 Bathroom, 1,408 sqft Residential on 0.17 Acres

NONE, Trochu, Alberta

Another stunning home by C Reeds Construction Ltd. is sure to please. This spacious plan has 4 large bedrooms and 3 full bathrooms, main floor laundry room, deck off the kitchen for entertaining, double attached front drive garage and concrete driveway. Large L shaped games/family room down, everyone can enjoy this home. The yard with be complete with sod over top soil and in a new subdivision with quick access to schools, shopping, rec facilities and more. Photo's are the home under construction and samples of his previous custom builds. In progress photo's to show the openness of this floor plan. Includes 6 appliances, comes with Alberta New Home Warranty.

## **Amenities**

Parking Spaces 4

Parking Concrete Driveway, Double Garage Attached

# of Garages 2