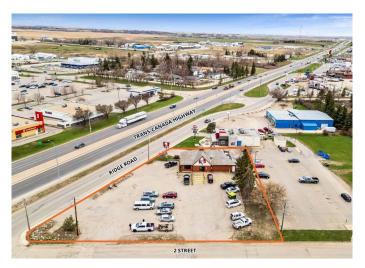

### \$1,000,000

0 Bedroom, 0.00 Bathroom, Commercial on 0.00 Acres

Downtown\_Strathmore, Strathmore, Alberta

Click brochure link for more details\*\* The Subject Property has excellent exposure as it is

alongside Trans-Canada Highway (26,350 vehicles per day) and down the street from Days Inn & Suites by Wyndham, Ranch Market Centre, home to Walmart Supercentre, and Edgefield Place, home to Co-op Grocery. The Town of Strathmore is located approximately 50 km east of Calgary, Alberta. With a population of just under 14,000 residents, this Town's economy is based on

agricultural, oil, and gas. Kentucky Fried was established more than 75 years ago. Today KFC operates 23,000 restaurants in over 140 countries and territories around the world.

Built in 1982