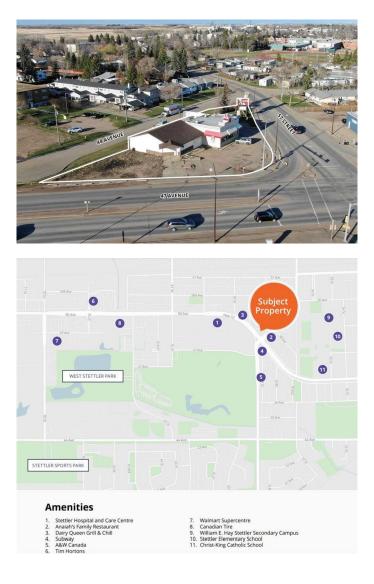

#### NONE, Stettler, Alberta

The Town of Stettler is located approximately 80 km east of Red Deer, Alberta and a short drive from both Edmonton and Calgary. The town's economy is based primarily on agriculture and oil and gas manufacturing. Stettler is home to around 5,700 residents. The Subject property has excellent regional and local access via 57 Street (Highway 56) and 47 Avenue (Highway 12). The site benefits from three points of ingress/egress from 48 Avenue, 57 Street and 47 Avenue. Kentucky Fried was established more than 75 years ago. Today KFC operates 23,000 restaurants in over 140 countries and territories around the world, including over 600 in Canada. Excellent exposure at the intersection of 57 Street and 47 Avenue with multiple points of access and egress.