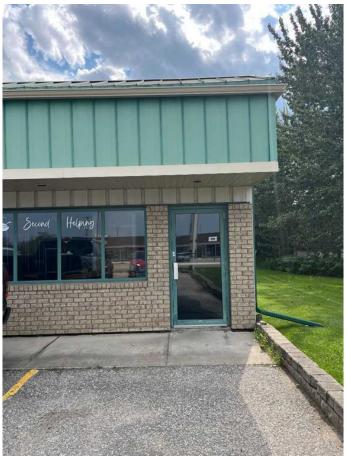

## \$2,000

0 Bedroom, 0.00 Bathroom, Commercial on 0.00 Acres

NONE, Slave Lake, Alberta

Retail or Office Space for Lease! Aprox 1000 Sqft, zoned C1 available for your new business or expansion! Features 1 2pc bath, ample storage and an open floorplan so you can design your space, your way! Great location, just off Main St. Great exposure for your business!