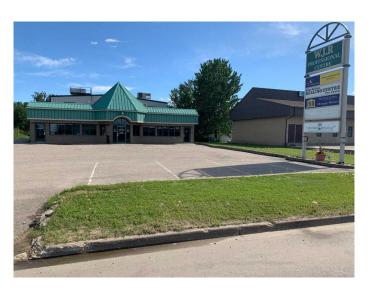

# \$2,000 - 3, 105 6 Avenue Se, Slave Lake

MLS® #A2159758

## \$2,000

0 Bedroom, 0.00 Bathroom, Commercial on 0.00 Acres

NONE, Slave Lake, Alberta

Retail or Office Space for Lease! Aprox 1000 Sqft, zoned C1 available for your new business or expansion! Features 1 2pc bath, ample storage and an open floorplan so you can design your space, your way! Great location, just off Main St. Great exposure for your business!