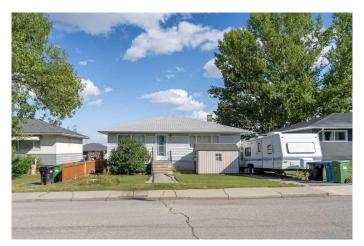

## \$950,000

3 Bedroom, 2.00 Bathroom, 890 sqft Residential on 0.15 Acres

Highland Park, Calgary, Alberta

Hello, Gorgeous! Prime Development
Opportunity in Highland Park, Calgary! This
R-CG zoned 50' x 130' lot (100' x 130' if purchased with 4416 Centre A St
NE) is ideal for developers, offering the potential for up to 9 units. Located on a sloped lot, potential for walk-out basements, and backing onto a lane, it's set in a growing community near the future Green Line LRT.
Enjoy easy access to downtown, parks, top schools, and transit. This flexible zoning allows for a range of builds, from townhomes to infills.
Don't miss this chance to invest in an area with strong growth potential! Combined Price:
\$1.9M (with MLS #A2166292)

## **Exterior**

Exterior Features Private Yard

Lot Description Back Yard, Rectangular Lot, Back Lane, City Lot, Front Yard, Gentle

Sloping, Sloped Down

Roof Asphalt Shingle

Construction Vinyl Siding, Wood Frame