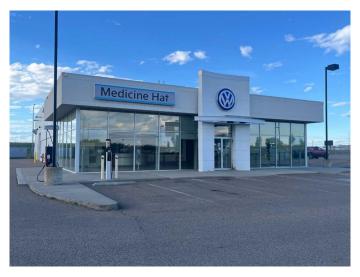

## \$1,800,000

0 Bedroom, 0.00 Bathroom, Commercial on 2.06 Acres

Southland, Medicine Hat, Alberta

This easily accessible and highly visible stand-alone commercial building is located just off the Trans-Canada Highway. The 8,249 SF building features a modern showroom, three private offices with additional office space located on the second floor. Users can benefit from the staff lounge, kitchenette, a parts and storage space with a mezzanine, and a well-equip shop with trench drainage. The shop area offers three drive-in bay with 12'x12' OHDs.