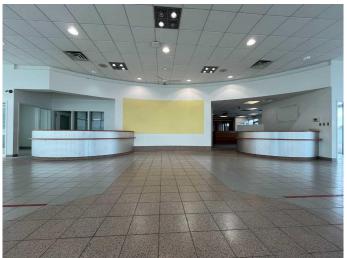

## \$1,800,000

0 Bedroom, 0.00 Bathroom, Commercial on 2.06 Acres

Southland, Medicine Hat, Alberta

This easily accessible and highly visible stand-alone commercial building is located just off the Trans-Canada Highway. The 8,249 SF building features a modern showroom, three private offices with additional office space located on the second floor. Users can benefit from the staff lounge, kitchenette, a parts and storage space with a mezzanine, and a well-equip shop with trench drainage. The shop area offers three drive-in bay with 12'x12' OHDs.