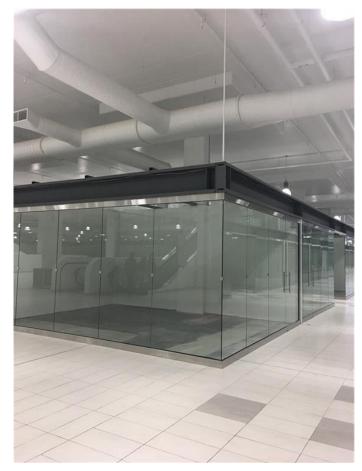

### \$288,000

0 Bedroom, 0.00 Bathroom, Commercial on 0.00 Acres

NONE, Balzac, Alberta

Show and sell prime location no restriction
Prime location B05 located very close to the stage area by escalator, you will not find better location than this ......Be your own
Boss today 484 Sgft of Gross area which will give you Two titles......