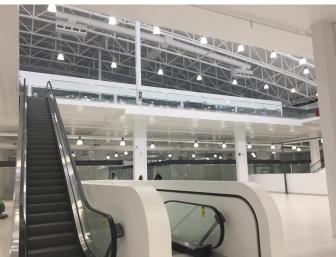

# \$2,500

0 Bedroom, 0.00 Bathroom, Commercial on 0.00 Acres

NONE, Balzac, Alberta

Food court in excellent location S06 largest unit in the mall and be your own boss, rent incentive in effect