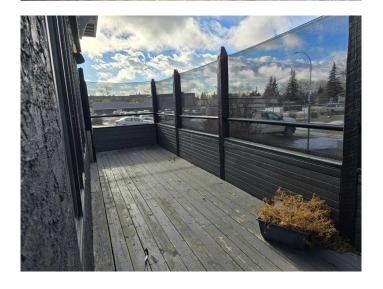

## \$4,242

0 Bedroom, 0.00 Bathroom, Commercial on 0.00 Acres

Edmonton Trail, Airdrie, Alberta

UPDATE: Smaller Unit for FOR RENT 1958SQFT! GREAT LOCATION FOR YOUR BUSINESS, SMALL DINE, CAFE, Most Retailer welcome here. Right off of Edmonton trail and 2 ave Se. Near many shops, offices, Next to a hotel and across from a gas station and Antique Mall and Genesis centre and other major retailers are just mins away by foot and car. 1958 sqft of usable space, there is a small patio for the new owner.