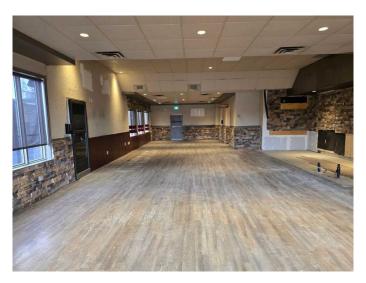

## \$4,242

0 Bedroom, 0.00 Bathroom, Commercial on 0.00 Acres

Edmonton Trail, Airdrie, Alberta

UPDATE: Smaller Unit for FOR RENT 1958SQFT! GREAT LOCATION FOR YOUR BUSINESS, SMALL DINE, CAFE, Most Retailer welcome here. Right off of Edmonton trail and 2 ave Se. Near many shops, offices, Next to a hotel and across from a gas station and Antique Mall and Genesis centre and other major retailers are just mins away by foot and car. 1958 sqft of usable space, there is a small patio for the new owner.