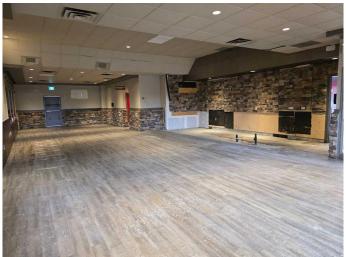

## \$4,242

0 Bedroom, 0.00 Bathroom, Commercial on 0.00 Acres

Edmonton Trail, Airdrie, Alberta

UPDATE: Smaller Unit for FOR RENT 1958SQFT! GREAT LOCATION FOR YOUR BUSINESS, SMALL DINE, CAFE, Most Retailer welcome here. Right off of Edmonton trail and 2 ave Se. Near many shops, offices, Next to a hotel and across from a gas station and Antique Mall and Genesis centre and other major retailers are just mins away by foot and car. 1958 sqft of usable space, there is a small patio for the new owner.