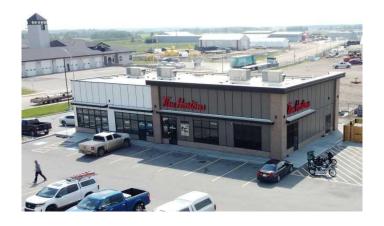

#### \$2,533,000

0 Bedroom, 0.00 Bathroom, Commercial on 0.00 Acres

NONE, Mayerthorpe, Alberta

Click brochure link for more information\*\* Acquire a 100% freehold interest in Mayerthorpe Retail Centre. Mayerthorpe Retail Centre is recently constructed, and consists of 4,400 square feet of leasable area on a 1.28 acre site. Anchor tenants by Tim Hortons and Subway. The Property is located in Mayerthorpe, 136 kilometers (75 minutes) northwest of Edmonton. Situated along Highway 43, the site has prominent exposure and access from the main thoroughfare, benefitting from over 7,500 vehicles per day (2024) travelling east and west bound. Ideal for quick service restaurants, medical, dental, and professional users.