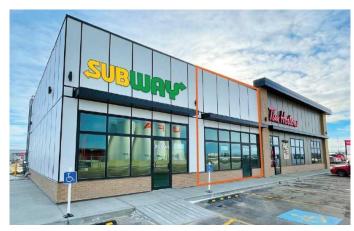

#### \$2,533,000

0 Bedroom, 0.00 Bathroom, Commercial on 0.00 Acres

NONE, Mayerthorpe, Alberta

Click brochure link for more information\*\* Acquire a 100% freehold interest in Mayerthorpe Retail Centre. Mayerthorpe Retail Centre is recently constructed, and consists of 4,400 square feet of leasable area on a 1.28 acre site. Anchor tenants by Tim Hortons and Subway. The Property is located in Mayerthorpe, 136 kilometers (75 minutes) northwest of Edmonton. Situated along Highway 43, the site has prominent exposure and access from the main thoroughfare, benefitting from over 7,500 vehicles per day (2024) travelling east and west bound. Ideal for quick service restaurants, medical, dental, and professional users.