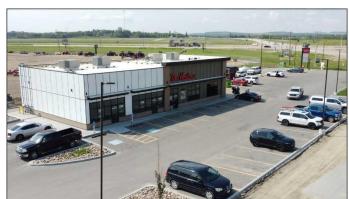

#### \$2,533,000

0 Bedroom, 0.00 Bathroom, Commercial on 0.00 Acres

NONE, Mayerthorpe, Alberta

Click brochure link for more information\*\* Acquire a 100% freehold interest in Mayerthorpe Retail Centre. Mayerthorpe Retail Centre is recently constructed, and consists of 4,400 square feet of leasable area on a 1.28 acre site. Anchor tenants by Tim Hortons and Subway. The Property is located in Mayerthorpe, 136 kilometers (75 minutes) northwest of Edmonton. Situated along Highway 43, the site has prominent exposure and access from the main thoroughfare, benefitting from over 7,500 vehicles per day (2024) travelling east and west bound. Ideal for quick service restaurants, medical, dental, and professional users.