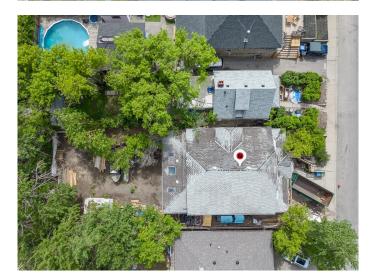

Attention INVESTORS, DEVELOPERS and RENOVATION ENTHUSIASTS - this house offers endless potential and invites creative vision to transform it into a remarkable masterpiece. With a generous lot size spanning almost 7,000 square feet, the possibilities are only limited by your imagination. Whether you aspire to craft a contemporary oasis or restore its classic charm, this house provides the ideal platform to bring your vision to life. This RC-2 lot provides many usages. You could develop your dream home, build a duplex, build TWO single homes or renovate the large existing structure (all dependant on City Permits).

Prepare to be captivated by the sheer size of

this property, as it boasts an impressive square footage that allows for generous living spaces and endless possibilities for customization. The large square footage creates an inviting atmosphere where every member of the household can find their own personal sanctuary.

Built in 1947