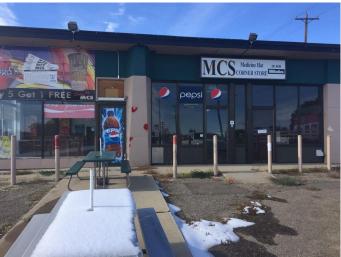

#### \$499,000

0 Bedroom, 0.00 Bathroom, Commercial on 0.00 Acres

SW Hill, Medicine Hat, Alberta

Prime investment opportunity! This retail building, previously home to a convenience store, is set on a large lot in a highly visible, high-traffic location, making it ideal for various retail businesses. The property features a versatile showroom with a sales counter, ample storage space, and flexible C-H zoning. Potential uses include gas station, financial institution, health care offices, professional offices, restaurant with drive-thru services, and other retail or consumer services. Perfect for entrepreneurs and developers seeking a promising site for future growth.