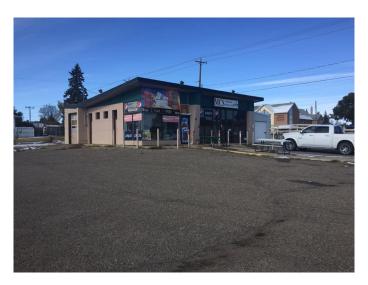

#### \$499,000

0 Bedroom, 0.00 Bathroom, Commercial on 0.00 Acres

SW Hill, Medicine Hat, Alberta

Prime investment opportunity! This retail building, previously home to a convenience store, is set on a large lot in a highly visible, high-traffic location, making it ideal for various retail businesses. The property features a versatile showroom with a sales counter, ample storage space, and flexible C-H zoning. Potential uses include gas station, financial institution, health care offices, professional offices, restaurant with drive-thru services, and other retail or consumer services. Perfect for entrepreneurs and developers seeking a promising site for future growth.