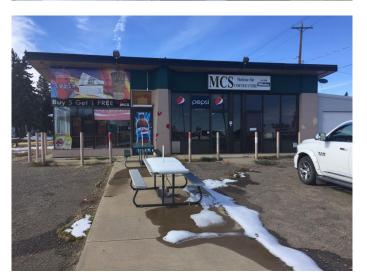

#### \$499,000

0 Bedroom, 0.00 Bathroom, Commercial on 0.00 Acres

SW Hill, Medicine Hat, Alberta

Prime investment opportunity! This retail building, previously home to a convenience store, is set on a large lot in a highly visible, high-traffic location, making it ideal for various retail businesses. The property features a versatile showroom with a sales counter, ample storage space, and flexible C-H zoning. Potential uses include gas station, financial institution, health care offices, professional offices, restaurant with drive-thru services, and other retail or consumer services. Perfect for entrepreneurs and developers seeking a promising site for future growth.