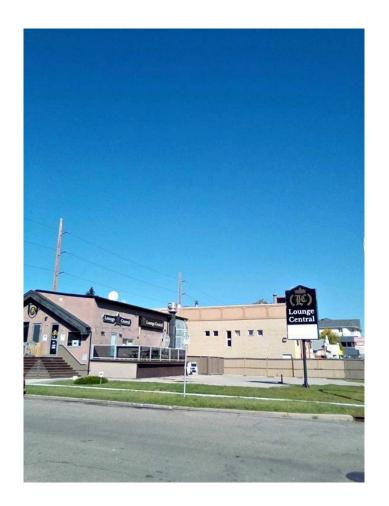

#### \$2,250,000

0 Bedroom, 0.00 Bathroom, Commercial on 0.00 Acres

Tuxedo Park, Calgary, Alberta

With an exploding Calgary population and demographic that is growing exponentially, here is an opportunity to own a rare commercial retail property with land! Highly centralized and located near the busy 16 Ave NW traffic and Centre Street, this beautiful corner lot not only boasts its redevelopment potential, it is also part of the ongoing and complete makeover of the 16 Ave landscape. Additionally, it is inside the city transit LRT expansion projects as well as walking distance from the Bus Rapid Transit.

Zoned for Commercial Corridor 2 (C-COR2 f3.0h20) with an approx. 9376 sq ft footprint. The building is a purpose built, fully fixtured restaurant that effectively maximizes the combined 3800 Sqft usable space. Comes with a total of 14+ parking spaces making this high in demand retail restaurant location that various franchises have inquired about.