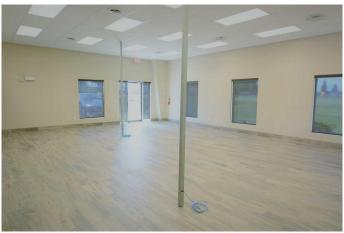

### \$18

0 Bedroom, 0.00 Bathroom, Commercial on 0.03 Acres

Hawkridge Estates, Penhold, Alberta

Very visible and desirable corner unit on highway between Red Deer and Penhold. Newer and well maintained attractive building with ample ground level parking for customers. Current tenants are Canada Post and Lux Leaf. Building is located adjacent to new commercial center with Tim Hortons, Subway, pharmacy, grocery store, Dairy Queen, etc. Penhold is a growing area located 7 minutes south of Red Deer with a population of approximately 3,854 (2024) in the immediate trading area. Current NNN is approximately \$7.60 per SQ FT. Prefer a 5 year lease with escalations to be negotiated. Property Taxes are for the whole building. Landlord prepared to provided lease and improvement inducements for the right tenant.