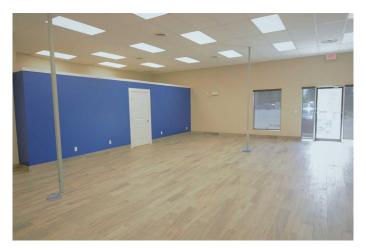

### \$18

0 Bedroom, 0.00 Bathroom, Commercial on 0.03 Acres

Hawkridge Estates, Penhold, Alberta

Very visible and desirable corner unit on highway between Red Deer and Penhold. Newer and well maintained attractive building with ample ground level parking for customers. Current tenants are Canada Post and Lux Leaf. Building is located adjacent to new commercial center with Tim Hortons, Subway, pharmacy, grocery store, Dairy Queen, etc. Penhold is a growing area located 7 minutes south of Red Deer with a population of approximately 3,854 (2024) in the immediate trading area. Current NNN is approximately \$7.60 per SQ FT. Prefer a 5 year lease with escalations to be negotiated. Property Taxes are for the whole building. Landlord prepared to provided lease and improvement inducements for the right tenant.