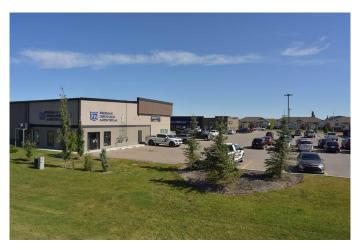

### \$18

0 Bedroom, 0.00 Bathroom, Commercial on 0.03 Acres

Hawkridge Estates, Penhold, Alberta

Very visible and desirable corner unit on highway between Red Deer and Penhold. Newer and well maintained attractive building with ample ground level parking for customers. Current tenants are Canada Post and Lux Leaf. Building is located adjacent to new commercial center with Tim Hortons, Subway, pharmacy, grocery store, Dairy Queen, etc. Penhold is a growing area located 7 minutes south of Red Deer with a population of approximately 3,854 (2024) in the immediate trading area. Current NNN is approximately \$7.60 per SQ FT. Prefer a 5 year lease with escalations to be negotiated. Property Taxes are for the whole building. Landlord prepared to provided lease and improvement inducements for the right tenant.