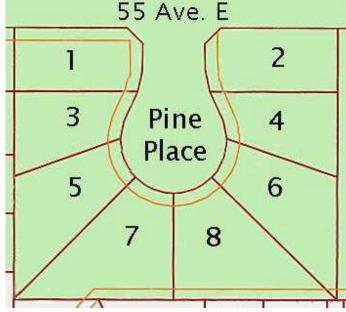

#### \$63,000

0 Bedroom, 0.00 Bathroom, Land on 0.16 Acres

NONE, Claresholm, Alberta

Welcome to Claresholm's newest subdivision, Pine Place East. Tucked up in the NE corner of town and backing onto Patterson Park. This is one of the eight lots available. Individuals and developers welcome. R1 zoning and GST applicable.