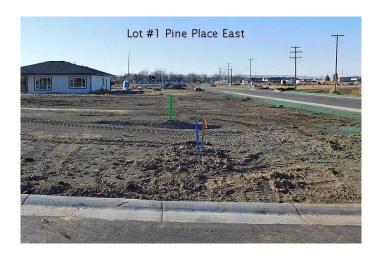

#### \$63,000

0 Bedroom, 0.00 Bathroom, Land on 0.16 Acres

NONE, Claresholm, Alberta

Welcome to Claresholm's newest subdivision, Pine Place East. Tucked up in the NE corner of town and backing onto Patterson Park. This is one of the eight lots available. Individuals and developers welcome. R1 zoning and GST applicable.