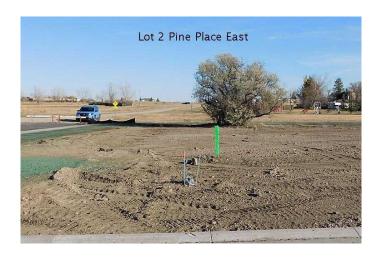

## \$62,000

0 Bedroom, 0.00 Bathroom, Land on 0.16 Acres

NONE, Claresholm, Alberta

Welcome to Claresholm's newest subdivision, Pine Place East. Tucked up in the NE corner of town and backing onto Patterson Park. This is one of the eight lots available and the only one with trees. Individuals and developers welcome. R1 zoning and GST applicable.

#### **Exterior**

Lot Description Few Trees, Rectangular Lot, Backs on to Park/Green Space, No

Neighbours Behind