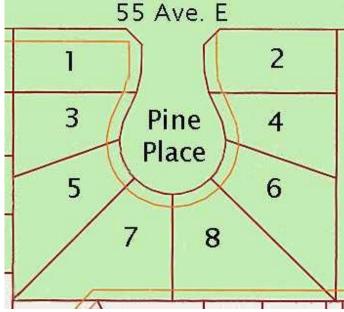

## \$62,000

0 Bedroom, 0.00 Bathroom, Land on 0.16 Acres

NONE, Claresholm, Alberta

Welcome to Claresholm's newest subdivision, Pine Place East. Tucked up in the NE corner of town and backing onto Patterson Park. This is one of the eight lots available and the only one with trees. Individuals and developers welcome. R1 zoning and GST applicable.

# **Community Information**

Address 2 Pine Place E

Subdivision NONE

City Claresholm

County Willow Creek No. 26, M.D. of

Province Alberta
Postal Code T0L 0T0