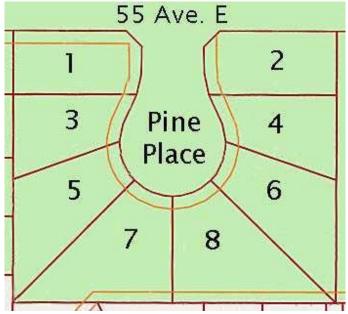

# \$58,000 - 3 Pine Place E, Claresholm

MLS® #A2176910

#### \$58,000

0 Bedroom, 0.00 Bathroom, Land on 0.15 Acres

NONE, Claresholm, Alberta

Welcome to Claresholm's newest subdivision, Pine Place East. Tucked up in the NE corner of town and backing onto Patterson Park. This is one of the eight lots available. Individuals and developers welcome. R1 zoning and GST applicable.