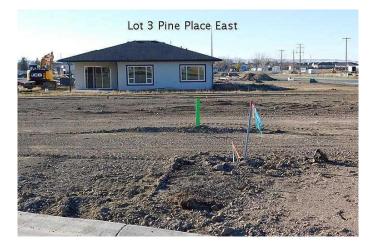

# \$58,000 - 3 Pine Place E, Claresholm

MLS® #A2176910

#### \$58,000

0 Bedroom, 0.00 Bathroom, Land on 0.15 Acres

NONE, Claresholm, Alberta

Welcome to Claresholm's newest subdivision, Pine Place East. Tucked up in the NE corner of town and backing onto Patterson Park. This is one of the eight lots available. Individuals and developers welcome. R1 zoning and GST applicable.

## **Community Information**

| Address     | 3 Pine Place E               |
|-------------|------------------------------|
| Subdivision | NONE                         |
| City        | Claresholm                   |
| County      | Willow Creek No. 26, M.D. of |
| Province    | Alberta                      |
| Postal Code | TOL OTO                      |
|             |                              |