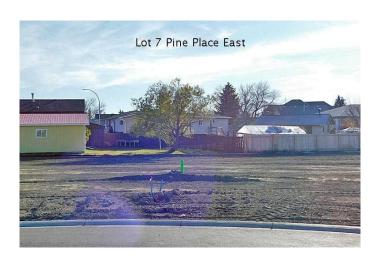

### \$97,000

0 Bedroom, 0.00 Bathroom, Land on 0.24 Acres

NONE, Claresholm, Alberta

Welcome to Claresholm's newest subdivision, Pine Place East. Tucked up in the NE corner of town and backing onto Patterson Park. This is one of the eight lots available. Individuals and developers welcome. R1 zoning and GST applicable.