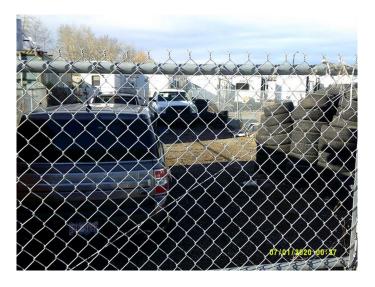

## \$849,900

0 Bedroom, 0.00 Bathroom, Commercial on 0.00 Acres

Highfield, Calgary, Alberta

Zoned for Automotive Repair,3600 Square foot industrial Bay, fronting on to 48 Ave SE in the Highfield Industrial Park. Unit comes with an approximate 2500 square foot fenced yard at the back of property for vehicles and storage. Rare opportunity, to own your own Repair Bay. Call agent for more information.