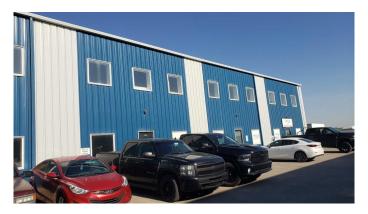

### \$2,656,800

0 Bedroom, 0.00 Bathroom, Commercial on 0.00 Acres

Shepard Industrial, Calgary, Alberta

10,800 sf Office/Warehouse with 6,000 sf fenced yard located in Shepard Industrial Park with convenient access to 84th Street, Glenmore, Stoney and Deerfoot trails. The warehouse has storage, radiant heat and make up air. Bring in the New Year in your new location. This property is also listed for lease.