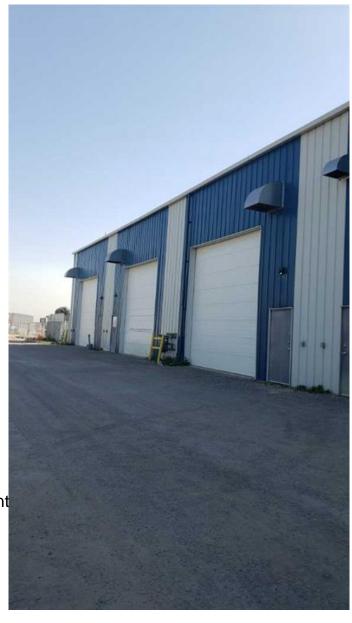

### \$2,656,800

0 Bedroom, 0.00 Bathroom, Commercial on 0.00 Acres

Shepard Industrial, Calgary, Alberta

10,800 sf Office/Warehouse with 6,000 sf fenced yard located in Shepard Industrial Park with convenient access to 84th Street, Glenmore, Stoney and Deerfoot trails. The warehouse has storage, radiant heat and make up air. Bring in the New Year in your new location. This property is also listed for lease.