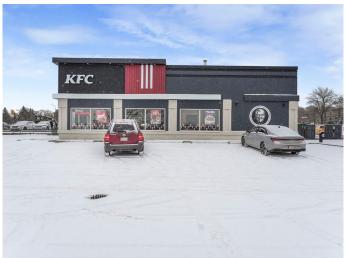

# \$1,750,000 - 51 Kaska Road, Sherwood Park

MLS® #A2180737

\$1,750,000

0 Bedroom, 0.00 Bathroom, Commercial on 0.00 Acres

Broadmoor Centre, Sherwood Park, Alberta

Explore the rare chance to invest in a coveted retail zone within Sherwood Park. This 184' x 236' (1 acre) site is ideally situated in a bustling commercial district, mere steps from surrounding development and quickly accessible to Baseline Road and Broadmoor Boulevard. The sizeable 1 Acre lot comes fully equipped with a 2,292 SF restaurant in pristine condition and 35 on-site parking stalls. An attractive destination with high visibility for advertising and endless customer crossover from surrounding businesses. Existing tenant is a well known franchise that has been in place since 2005. At the expiration of the lease, the building owner will be positioned to increase the rent significantly to reflect current market rates. Don't pass up on this valuable opportunity to own the ideal asset in an active suburban community. This is the perfect long-hold investment for a future redevelopment play.