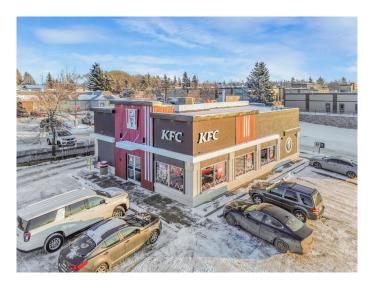

# \$1,750,000 - 51 Kaska Road, Sherwood Park

MLS® #A2180737

\$1,750,000

0 Bedroom, 0.00 Bathroom, Commercial on 0.00 Acres

Broadmoor Centre, Sherwood Park, Alberta

Explore the rare chance to invest in a coveted retail zone within Sherwood Park. This 184' x 236' (1 acre) site is ideally situated in a bustling commercial district, mere steps from surrounding development and quickly accessible to Baseline Road and Broadmoor Boulevard. The sizeable 1 Acre lot comes fully equipped with a 2,292 SF restaurant in pristine condition and 35 on-site parking stalls. An attractive destination with high visibility for advertising and endless customer crossover from surrounding businesses. Existing tenant is a well known franchise that has been in place since 2005. At the expiration of the lease, the building owner will be positioned to increase the rent significantly to reflect current market rates. Don't pass up on this valuable opportunity to own the ideal asset in an active suburban community. This is the perfect long-hold investment for a future redevelopment play.