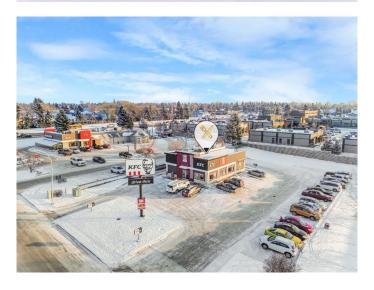

# \$1,750,000 - 51 Kaska Road, Sherwood Park

MLS® #A2180737

\$1,750,000

0 Bedroom, 0.00 Bathroom, Commercial on 0.00 Acres

Broadmoor Centre, Sherwood Park, Alberta

Explore the rare chance to invest in a coveted retail zone within Sherwood Park. This 184' x 236' (1 acre) site is ideally situated in a bustling commercial district, mere steps from surrounding development and quickly accessible to Baseline Road and Broadmoor Boulevard. The sizeable 1 Acre lot comes fully equipped with a 2,292 SF restaurant in pristine condition and 35 on-site parking stalls. An attractive destination with high visibility for advertising and endless customer crossover from surrounding businesses. Existing tenant is a well known franchise that has been in place since 2005. At the expiration of the lease, the building owner will be positioned to increase the rent significantly to reflect current market rates. Don't pass up on this valuable opportunity to own the ideal asset in an active suburban community. This is the perfect long-hold investment for a future redevelopment play.