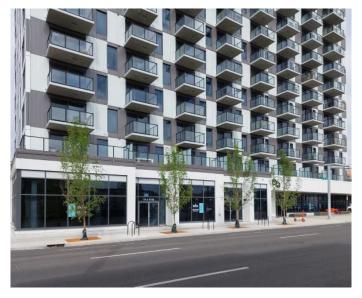

## \$710,000

0 Bedroom, 0.00 Bathroom, Commercial on 0.00 Acres

Bridgeland/Riverside, Calgary, Alberta

Click brochure link for more information\*\*
Situated on the border of the highly desirable communities of Crescent Heights and Bridgeland, positioned at the base of a completely sold-out 220-unit residential condominium project. The opportunity presents phenomenal main floor presence to 4th Street NE with high-profile end caps maximizing light and exposure, fronting 1st Avenue NE and Marsh Road NE respectively. Immediately adjacent to a well-established commercial and residential node of medium to high-density residential, award-winning restaurants, and popular retail services.