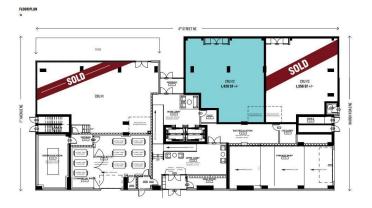

## \$710,000

0 Bedroom, 0.00 Bathroom, Commercial on 0.00 Acres

Bridgeland/Riverside, Calgary, Alberta

Click brochure link for more information\*\*
Situated on the border of the highly desirable communities of Crescent Heights and Bridgeland, positioned at the base of a completely sold-out 220-unit residential condominium project. The opportunity presents phenomenal main floor presence to 4th Street NE with high-profile end caps maximizing light and exposure, fronting 1st Avenue NE and Marsh Road NE respectively. Immediately adjacent to a well-established commercial and residential node of medium to high-density residential, award-winning restaurants, and popular retail services.