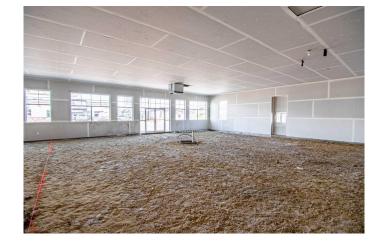

### \$35

0 Bedroom, 0.00 Bathroom, Commercial on 0.00 Acres

Valley Ridge, Blackfalds, Alberta

Excellent opportunity to be a part of this brand new commercial development, located in Valley Ridge on the West side of Blackfalds. Blackfalds Market Place has this 2,100 SF drive-thru unit available for lease. Established Tenants on the site include A1 Max Convenience Store, Chevon Fuel Station, and AM:PM Vapes, with more coming soon. The property is close to residential subdivisions as well as Aspelund Business Park, bringing in lots of traffic from both areas. Additional Rent is estimated at \$6.50 per square foot for the 2024 budget year. These rates do not include Tenant Improvements, however; T'I's are negotiable with rates to reflect. There is no Daycare site available in the plaza.