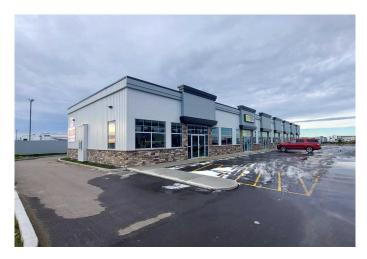

### \$35

0 Bedroom, 0.00 Bathroom, Commercial on 0.00 Acres

Valley Ridge, Blackfalds, Alberta

Excellent opportunity to be a part of this brand new commercial development, located in Valley Ridge on the West side of Blackfalds. Blackfalds Market Place has this 2,100 SF drive-thru unit available for lease. Established Tenants on the site include A1 Max Convenience Store, Chevon Fuel Station, and AM:PM Vapes, with more coming soon. The property is close to residential subdivisions as well as Aspelund Business Park, bringing in lots of traffic from both areas. Additional Rent is estimated at \$6.50 per square foot for the 2024 budget year. These rates do not include Tenant Improvements, however; T'I's are negotiable with rates to reflect. There is no Daycare site available in the plaza.