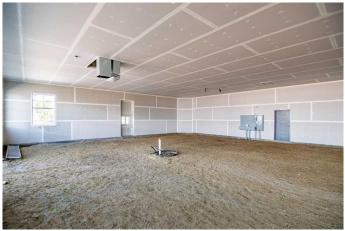

### \$35

0 Bedroom, 0.00 Bathroom, Commercial on 0.00 Acres

Valley Ridge, Blackfalds, Alberta

Excellent opportunity to be a part of this brand new commercial development, located in Valley Ridge on the West side of Blackfalds. Blackfalds Market Place has this 2,100 SF drive-thru unit available for lease. Established Tenants on the site include A1 Max Convenience Store, Chevon Fuel Station, and AM:PM Vapes, with more coming soon. The property is close to residential subdivisions as well as Aspelund Business Park, bringing in lots of traffic from both areas. Additional Rent is estimated at \$6.50 per square foot for the 2024 budget year. These rates do not include Tenant Improvements, however; T'I's are negotiable with rates to reflect. There is no Daycare site available in the plaza.