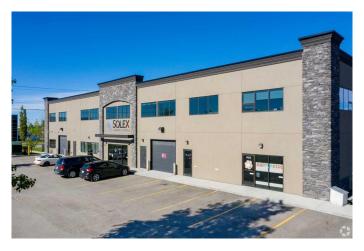

## \$18

0 Bedroom, 0.00 Bathroom, Commercial on 0.00 Acres

East Shepard Industrial, Calgary, Alberta

Excellent leasing opportunity in South Calgary. The building offers a professional first impression for staff and clients, is fully Wheelchair Accessible including Elevator to the second floor, there are skylights in the common area increasing the natural light in the building including in the winter. The building is highly efficient which results in lower operating costs than any comparable building in South Calgary. Complete staging services available for your New Space! Current Spaces are gorgeous but Tenant Improvements available. And let's not forget, Tim Hortons and Subway are 40 seconds away by car, 2-minute walk!