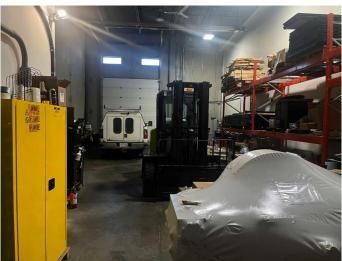

#### \$1,050,000

0 Bedroom, 0.00 Bathroom, Commercial on 0.00 Acres

East Shepard Industrial, Calgary, Alberta

Fully leased, well maintained industrial condo located in the Southbend Industrial Park near Barlow Trail and Deerfoot Trail, and south of 114 Ave SE. Concrete block and concrete slab construction complete with a concrete mezzanine. The main floor consists of office space c/w kitchenette and handicap washroom and a large warehouse with 24â€<sup>™</sup> ceiling and bay door. The mezzanine, which has its own separate entrance and washroom, is set up as a fitness studio with excellent natural light given this is an end unit with south exposure. Main floor is leased to a service provider and the second floor leased to a fitness studio. 100-amp service, ample allocated parking, fenced storage unit, and with a cap rate of 5.6%. The condo unit is professionally managed for a hands-off investment. See Brochure for more information. Neighbouring Unit #20 preferably can be sold together. (28135138)