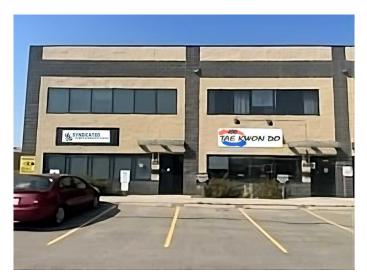

#### \$1,050,000

0 Bedroom, 0.00 Bathroom, Commercial on 0.00 Acres

East Shepard Industrial, Calgary, Alberta

Fully leased, well maintained industrial condo located in the Southbend Industrial Park near Barlow Trail and Deerfoot Trail, and south of 114 Ave SE. Concrete block and concrete slab construction complete with a concrete mezzanine. The main floor consists of office space c/w kitchenette and handicap washroom and a large warehouse with 24â€<sup>™</sup> ceiling and bay door. The mezzanine, which has its own separate entrance and washroom, is set up as a fitness studio with excellent natural light given this is an end unit with south exposure. Main floor is leased to a service provider and the second floor leased to a fitness studio. 100-amp service, ample allocated parking, fenced storage unit, and with a cap rate of 5.6%. The condo unit is professionally managed for a hands-off investment. See Brochure for more information. Neighbouring Unit #20 preferably can be sold together. (28135138)