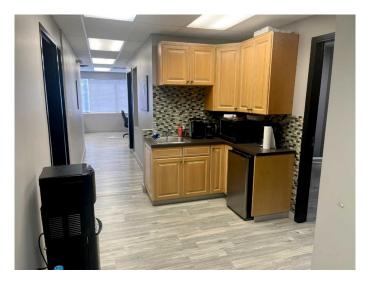

#### \$1,050,000

0 Bedroom, 0.00 Bathroom, Commercial on 0.00 Acres

East Shepard Industrial, Calgary, Alberta

Fully leased, well maintained industrial condo located in the Southbend Industrial Park near Barlow Trail and Deerfoot Trail, and south of 114 Ave SE. Concrete block and concrete slab construction complete with a concrete mezzanine. The main floor consists of office space c/w kitchenette and handicap washroom and a large warehouse with 24â€<sup>™</sup> ceiling and bay door. The mezzanine, which has its own separate entrance and washroom, is set up as a fitness studio with excellent natural light given this is an end unit with south exposure. Main floor is leased to a service provider and the second floor leased to a fitness studio. 100-amp service, ample allocated parking, fenced storage unit, and with a cap rate of 5.6%. The condo unit is professionally managed for a hands-off investment. See Brochure for more information. Neighbouring Unit #20 preferably can be sold together. (28135138)