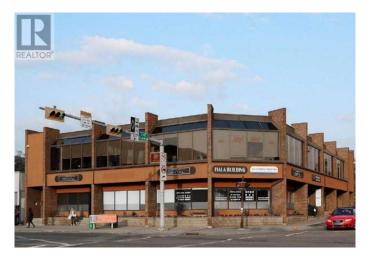

### \$12

0 Bedroom, 0.00 Bathroom, Commercial on 0.00 Acres

Crescent Heights, Calgary, Alberta

Beautifully renovated Office space of 3,452sf, with excellent access to downtown core and bus routes. Best suited for a real estate, accounting, mortgage, engineering or insurance office. Desirable location as building faces directly onto Center Street & 12th Avenue. Currently 11 private offices, reception, kitchen & bullpen, and storage area. Secure underground parking and bike storage for tenant's use. HVAC hours are 24-hours per day, 7 days a week. On-site secure storage possibly available. FOB and intercom entry, and security camera monitored. Data Communication â€" TELUS Fiber and Shaw Cable available subject to tenant confirmation. Parking is 1 per 500SqFt; Surface (\$125/stall) and underground parking (\$175/stall) stalls available, plus five (5) visitor parking stalls and on-street parking. Numerous restaurants, banks and shopping within walking distance. Utilities included in operating costs. .

## **Community Information**

Address 218, 1217 Centre Street Nw

Subdivision Crescent Heights

City Calgary
County Calgary
Province Alberta
Postal Code T2E 2R3