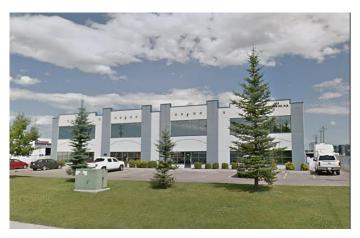

#### \$12

0 Bedroom, 0.00 Bathroom, Commercial on 1.10 Acres

Meridian, Calgary, Alberta

Professionally built-out office space and clean warehouse. Approximately 10 offices, boardrooms (2), kitchen, washrooms plus additional office and washroom with shower in warehouse. Bays are 150' deep including an office (35' deep). Sump (1) and drains (2) in warehouse. Ample parking at front and rear of the building. One block off of Barlow Trail, with quick access to Memorial Drive and Deerfoot Trail. Minutes to downtown Calgary, 10-15 minutes to the International Airport.

## **Community Information**

Address 512 Moraine Road Ne

Subdivision Meridian
City Calgary
County Calgary
Province Alberta
Postal Code T2A 2P2