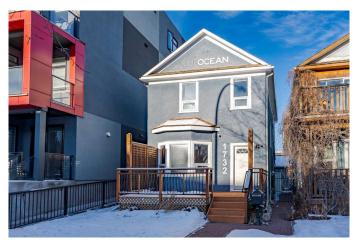

## \$699,998

0 Bedroom, 0.00 Bathroom, Commercial on 0.07 Acres

Sunalta, Calgary, Alberta

ATTENTION INVESTORS, DEVELOPERS, **BUSINESS OWNERS - NO CONDO FEES!** Discover a rare opportunity in Downtown Calgary community in Sunalta to own a versatile office/retail property zoned as direct control (DC), just steps from the LRT Station and New Community Hub/Park. This 1909 character building is on a 25' x 130' lot offers 1988sqft of useable and rentable space including the main & upper floors, basement and detached heated garage. This charming 2 storey thoughtfully converted for Office/Retail use offers a main floor with an office area, boardroom, kitchenette, and 2-piece bathroom; a second floor with three spacious offices and a 3-piece bathroom; and a basement (illegal) suite with a private entrance, kitchen, living area, bedroom, bathroom, and laundry. Modern upgrades include a high-efficiency furnace, tankless water heater, and security system. The detached single garage (shared party wall), plus 3-5 surface parking stalls offers ample storage and FREE PARKING. This property is ideal for investors, developers, or small business owners seeking to own rather than lease. Perfect for mixed-use development, professional services, creative industries, wellness industry, rental income or live-work setups â€" don't miss this opportunity!

Built in 1909

#### **Exterior**

Lot Description Back Lane, Low Maintenance Landscape, Landscaped, Level, Near

**Public Transit** 

Roof Asphalt Shingle

Construction Wood Frame, Stucco

Foundation Block