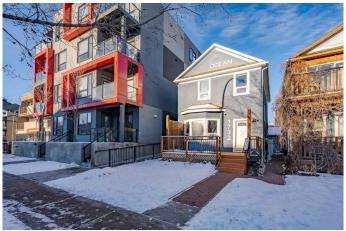

## \$699,998

0 Bedroom, 0.00 Bathroom, Commercial on 0.07 Acres

Sunalta, Calgary, Alberta

ATTENTION INVESTORS, DEVELOPERS, **BUSINESS OWNERS - NO CONDO FEES!** Discover a rare opportunity in Downtown Calgary community in Sunalta to own a versatile office/retail property zoned as direct control (DC), just steps from the LRT Station and New Community Hub/Park. This 1909 character building is on a 25' x 130' lot offers 1988sqft of useable and rentable space including the main & upper floors, basement and detached heated garage. This charming 2 storey thoughtfully converted for Office/Retail use offers a main floor with an office area, boardroom, kitchenette, and 2-piece bathroom; a second floor with three spacious offices and a 3-piece bathroom; and a basement (illegal) suite with a private entrance, kitchen, living area, bedroom, bathroom, and laundry. Modern upgrades include a high-efficiency furnace, tankless water heater, and security system. The detached single garage (shared party wall), plus 3-5 surface parking stalls offers ample storage and FREE PARKING. This property is ideal for investors, developers, or small business owners seeking to own rather than lease. Perfect for mixed-use development, professional services, creative industries, wellness industry, rental income or live-work setups â€" don't miss this opportunity!

Built in 1909

#### **Exterior**

Lot Description Back Lane, Low Maintenance Landscape, Landscaped, Level, Near

**Public Transit** 

Roof Asphalt Shingle

Construction Wood Frame, Stucco

Foundation Block