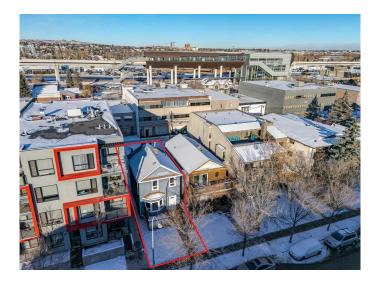

## \$699,998

0 Bedroom, 0.00 Bathroom, Commercial on 0.07 Acres

Sunalta, Calgary, Alberta

ATTENTION INVESTORS, DEVELOPERS, **BUSINESS OWNERS - NO CONDO FEES!** Discover a rare opportunity in Downtown Calgary community in Sunalta to own a versatile office/retail property zoned as direct control (DC), just steps from the LRT Station and New Community Hub/Park. This 1909 character building is on a 25' x 130' lot offers 1988sqft of useable and rentable space including the main & upper floors, basement and detached heated garage. This charming 2 storey thoughtfully converted for Office/Retail use offers a main floor with an office area, boardroom, kitchenette, and 2-piece bathroom; a second floor with three spacious offices and a 3-piece bathroom; and a basement (illegal) suite with a private entrance, kitchen, living area, bedroom, bathroom, and laundry. Modern upgrades include a high-efficiency furnace, tankless water heater, and security system. The detached single garage (shared party wall), plus 3-5 surface parking stalls offers ample storage and FREE PARKING. This property is ideal for investors, developers, or small business owners seeking to own rather than lease. Perfect for mixed-use development, professional services, creative industries, wellness industry, rental income or live-work setups â€" don't miss this opportunity!

# **Community Information**

Address 1732 11 Avenue Sw

Subdivision Sunalta
City Calgary
County Calgary
Province Alberta
Postal Code T3C 0N4

#### **Exterior**

Lot Description Back Lane, Low Maintenance Landscape, Landscaped, Level, Near

**Public Transit** 

Roof Asphalt Shingle

Construction Wood Frame, Stucco

Foundation Block