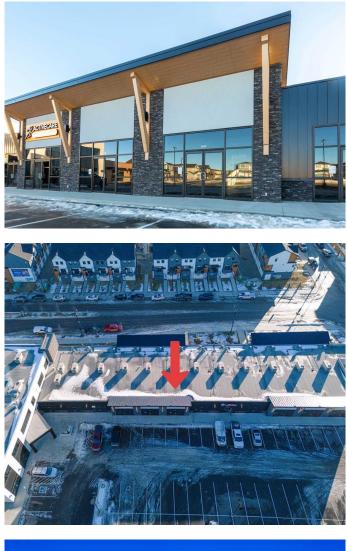

#### \$760,500

0 Bedroom, 0.00 Bathroom, Commercial on 0.00 Acres

Dawson's Landing, Chestermere, Alberta

Discover a prime opportunity in a brand-new plaza located in t Dawson Landing community of Chestermere. This turn-key ready retail bay offers approximately 1,300 +/- square feet of versatile space, ideal for a wide range of businesses. The plaza is already home to a diverse mix of successful tenants, including a Chai Bar, liquor store, daycare, Chestermere Law, physiotherapy clinic, and more.

#### Built in 2024