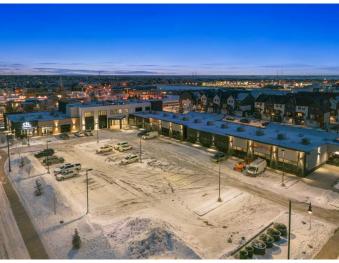

#### \$760,500

0 Bedroom, 0.00 Bathroom, Commercial on 0.00 Acres

Dawson's Landing, Chestermere, Alberta

Discover a prime opportunity in a brand-new plaza located in t Dawson Landing community of Chestermere. This turn-key ready retail bay offers approximately 1,300 +/- square feet of versatile space, ideal for a wide range of businesses. The plaza is already home to a diverse mix of successful tenants, including a Chai Bar, liquor store, daycare, Chestermere Law, physiotherapy clinic, and more.