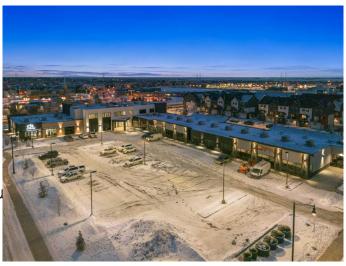

#### \$38

0 Bedroom, 0.00 Bathroom, Commercial on 0.00 Acres

Dawson's Landing, Chestermere, Alberta

Discover a prime opportunity in a brand-new plaza located in t Dawson Landing community of Chestermere. This turn-key ready retail bay offers approximately 1,300 +/- square feet of versatile space, ideal for a wide range of businesses. The plaza is already home to a diverse mix of successful tenants, including a Chai Bar, liquor store, daycare, Chestermere Law, physiotherapy clinic, and more.