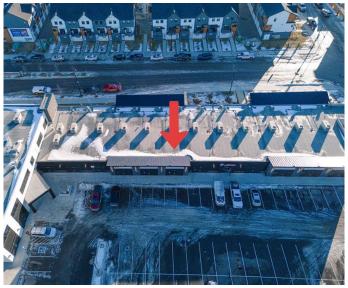

#### \$38

0 Bedroom, 0.00 Bathroom, Commercial on 0.00 Acres

Dawson's Landing, Chestermere, Alberta

Discover a prime opportunity in a brand-new plaza located in t Dawson Landing community of Chestermere. This turn-key ready retail bay offers approximately 1,300 +/- square feet of versatile space, ideal for a wide range of businesses. The plaza is already home to a diverse mix of successful tenants, including a Chai Bar, liquor store, daycare, Chestermere Law, physiotherapy clinic, and more.