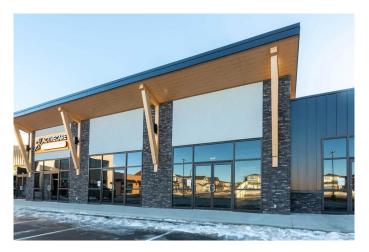

#### \$38

0 Bedroom, 0.00 Bathroom, Commercial on 0.00 Acres

Dawson's Landing, Chestermere, Alberta

Discover a prime opportunity in a brand-new plaza located in t Dawson Landing community of Chestermere. This turn-key ready retail bay offers approximately 1,300 +/- square feet of versatile space, ideal for a wide range of businesses. The plaza is already home to a diverse mix of successful tenants, including a Chai Bar, liquor store, daycare, Chestermere Law, physiotherapy clinic, and more.