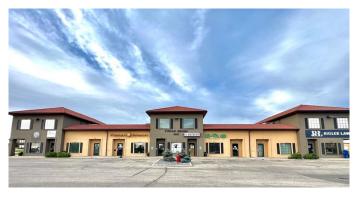

# \$309,900 - 104, 9505 Resources Road, Grande Prairie

MLS® #A2188551

### \$309,900

0 Bedroom, 0.00 Bathroom, Commercial on 0.07 Acres

Resources Industrial Park., Grande Prairie, Alberta

Discover a prime 1,380 sqft retail, office, or professional space in the highly sought-after Tuscan Square, located in the vibrant North end of Railtown. This high-visibility location faces Resources Road, offering exceptional exposure for your business. With accessible parking directly outside your front door and a prominent pylon sign along Resources Road, your business will be seen by a steady flow of traffic.