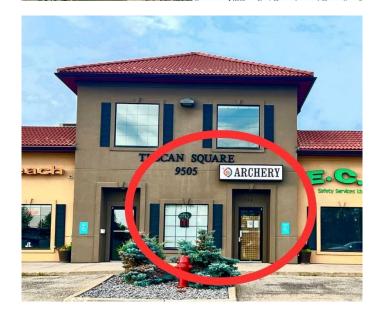

# \$309,900 - 104, 9505 Resources Road, Grande Prairie

MLS® #A2188551

### \$309,900

0 Bedroom, 0.00 Bathroom, Commercial on 0.07 Acres

Resources Industrial Park., Grande Prairie, Alberta

Discover a prime 1,380 sqft retail, office, or professional space in the highly sought-after Tuscan Square, located in the vibrant North end of Railtown. This high-visibility location faces Resources Road, offering exceptional exposure for your business. With accessible parking directly outside your front door and a prominent pylon sign along Resources Road, your business will be seen by a steady flow of traffic.