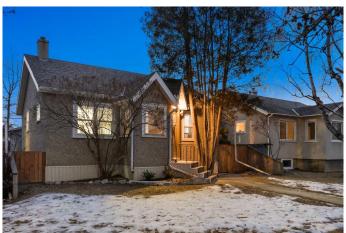

A standout bonus awaits with not one, but TWO single-car garages! The original garage and a newly built one with an oversized door and impressive interior height provide extra storage or accommodate a truck or larger vehicles.

Discover the unbeatable locationâ€"just half a block from a playground, park, and skating rink, with easy walking access to Calgary Co-op, the Renfrew Fitness and Aquatic Centre, and a host of nearby shops and restaurants. St. Patrick's Island, local pubs, and more are mere steps away. Don't miss your chance to experience this delightful blend of modern comfort and timeless charm!