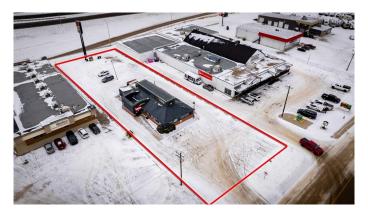

# \$1,250,000 - 1277 Trans Canada Way Se, Medicine Hat

MLS® #A2190092

\$1,250,000

0 Bedroom, 0.00 Bathroom, Commercial on 0.70 Acres

Ross Glen, Medicine Hat, Alberta

A VERY RARE premier INVESTMENT OPPORTUNITY located in the bustling city of Medicine Hat, Alberta, this prime land and building package offers an unparalleled opportunity in a high-traffic retail corridor. Situated at the junction of the Trans-Canada Highway, this property boasts exceptional visibility along Trans Canada Way SE and 13 Avenue, ensuring maximum exposure to both local and traveling clientele. The subject site is a rectangular shaped inside parcel measuring 94.85 feet wide by 324.20 feet deep, for a total area of 30,750 sq. ft. or 0.70 acres and includes a 3,177 sq. ft. free-standing building, currently occupied by a national anchor tenant with a long-term Triple Net lease, providing a stable investment opportunity. This neighborhood is one of Medicine Hat's primary commercial retail districts with major retail anchors such as Real Canadian Superstore, Winners, and London Drugs, and surrounded by prominent automotive dealerships, this property is ideally positioned for consistent traffic and long-term growth. Don't miss this chance to secure a prime commercial asset in one of Medicine Hat's most sought-after locations.