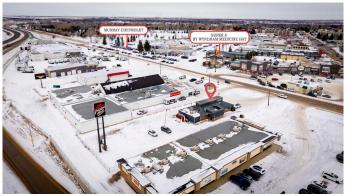

# \$1,250,000 - 1277 Trans Canada Way Se, Medicine Hat

MLS® #A2190092

\$1,250,000

0 Bedroom, 0.00 Bathroom, Commercial on 0.70 Acres

Ross Glen, Medicine Hat, Alberta

A VERY RARE premier INVESTMENT OPPORTUNITY located in the bustling city of Medicine Hat, Alberta, this prime land and building package offers an unparalleled opportunity in a high-traffic retail corridor. Situated at the junction of the Trans-Canada Highway, this property boasts exceptional visibility along Trans Canada Way SE and 13 Avenue, ensuring maximum exposure to both local and traveling clientele. The subject site is a rectangular shaped inside parcel measuring 94.85 feet wide by 324.20 feet deep, for a total area of 30,750 sq. ft. or 0.70 acres and includes a 3,177 sq. ft. free-standing building, currently occupied by a national anchor tenant with a long-term Triple Net lease, providing a stable investment opportunity. This neighborhood is one of Medicine Hat's primary commercial retail districts with major retail anchors such as Real Canadian Superstore, Winners, and London Drugs, and surrounded by prominent automotive dealerships, this property is ideally positioned for consistent traffic and long-term growth. Don't miss this chance to secure a prime commercial asset in one of Medicine Hat's most sought-after locations.