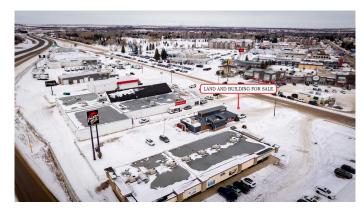

# \$1,250,000 - 1277 Trans Canada Way Se, Medicine Hat

MLS® #A2190092

\$1,250,000

0 Bedroom, 0.00 Bathroom, Commercial on 0.70 Acres

Ross Glen, Medicine Hat, Alberta

A VERY RARE premier INVESTMENT OPPORTUNITY located in the bustling city of Medicine Hat, Alberta, this prime land and building package offers an unparalleled opportunity in a high-traffic retail corridor. Situated at the junction of the Trans-Canada Highway, this property boasts exceptional visibility along Trans Canada Way SE and 13 Avenue, ensuring maximum exposure to both local and traveling clientele. The subject site is a rectangular shaped inside parcel measuring 94.85 feet wide by 324.20 feet deep, for a total area of 30,750 sq. ft. or 0.70 acres and includes a 3,177 sq. ft. free-standing building, currently occupied by a national anchor tenant with a long-term Triple Net lease, providing a stable investment opportunity. This neighborhood is one of Medicine Hat's primary commercial retail districts with major retail anchors such as Real Canadian Superstore, Winners, and London Drugs, and surrounded by prominent automotive dealerships, this property is ideally positioned for consistent traffic and long-term growth. Don't miss this chance to secure a prime commercial asset in one of Medicine Hat's most sought-after locations.