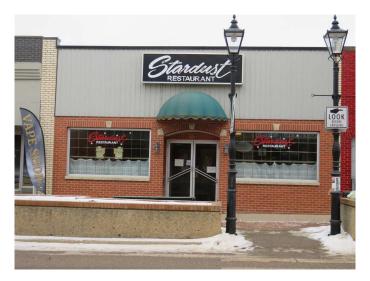

# \$489,000 - 639 3 Street Se, Medicine Hat

MLS® #A2190341

## \$489,000

0 Bedroom, 0.00 Bathroom, Commercial on 0.00 Acres

SE Hill, Medicine Hat, Alberta

Chinese restaurant located in beautiful historical downtown. Land, building and commercial kitchen equipment, walk-in cooler, make up air. Fully licensed, seating 115. Open 6 days a week. Two rooftop furnace, two air conditioning, for the dining room. Flat membrane roof new in March 2023